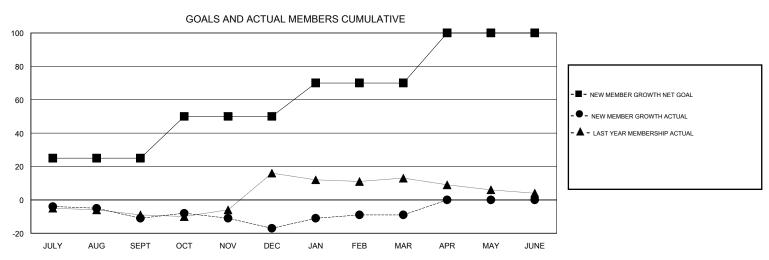

## GOALS AND ACTUAL NEW CLUBS CUMULATIVE

| DROPPED CLUBS: 0  DROPPED MEMBERS |         | 19 CLUBS OF 43 ADDED 1 OR MORE<br>NEW MEMBERS | GENDER DISTRIE  MALE  FEMALE    | 859 (79.98%)<br>215 (20.02%) |     |
|-----------------------------------|---------|-----------------------------------------------|---------------------------------|------------------------------|-----|
| DECEASED                          | 12      | CLICK HERE FOR CUMULATIVE                     | TOTAL FAMILY UNIT MEMBERS       |                              | 153 |
| CLUB CANCELLED OTHER              | 0<br>48 | MEMBERSHIP DATA                               | FAMILY MEMBERS PAYING HALF DUES |                              | 78  |
| TOTAL                             | 60      |                                               | 3020                            |                              |     |