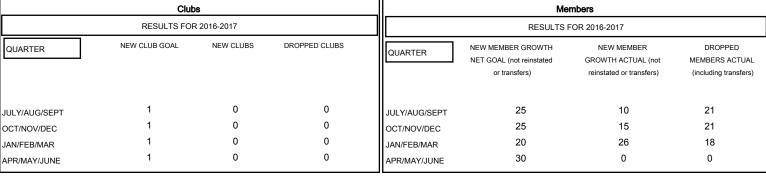

## MONTHLY MEMBERSHIP PROGRESS REPORT

District 1 G

Results as of: 3/31/2017





## GOALS AND ACTUAL NEW CLUBS CUMULATIVE





| DROPPED CLUBS: 0  DROPPED MEMBERS |         | 19 CLUBS OF 43 ADDED 1 OR MORE<br>NEW MEMBERS | GENDER DISTRIE  MALE  FEMALE    | 859 (79.98%)<br>215 (20.02%) |     |
|-----------------------------------|---------|-----------------------------------------------|---------------------------------|------------------------------|-----|
| DECEASED                          | 12      | CLICK HERE FOR CUMULATIVE                     | TOTAL FAMILY UNIT MEMBERS       |                              | 153 |
| CLUB CANCELLED OTHER              | 0<br>48 | MEMBERSHIP DATA                               | FAMILY MEMBERS PAYING HALF DUES |                              | 78  |
| TOTAL                             | 60      |